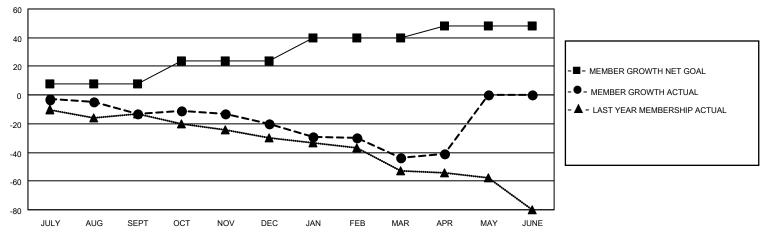

## District 23 A

| Clubs         |               |             |               | Members               |                        |                         |                                                    |  |
|---------------|---------------|-------------|---------------|-----------------------|------------------------|-------------------------|----------------------------------------------------|--|
|               | RESULTS FOR   | R 2020-2021 |               | RESULTS FOR 2020-2021 |                        |                         |                                                    |  |
| QUARTER       | NEW CLUB GOAL | NEW CLUBS   | DROPPED CLUBS | QUARTER MEMI          | BER GROWTH NET<br>GOAL | MEMBER GROWTH<br>ACTUAL | DROPPED<br>MEMBERS ACTUAL<br>(including transfers) |  |
| JULY/AUG/SEPT | 0             | 0           | 0             | JULY/AUG/SEPT         | 8                      | 8                       | 20                                                 |  |
| OCT/NOV/DEC   | 0             | 0           | 0             | OCT/NOV/DEC           | 16                     | 17                      | 23                                                 |  |
| JAN/FEB/MAR   | 1             | 0           | 0             | JAN/FEB/MAR           | 16                     | 13                      | 35                                                 |  |
| APR/MAY/JUNE  | 0             | 0           | 0             | APR/MAY/JUNE          | 8                      | 8                       | 5                                                  |  |

### GOALS AND ACTUAL MEMBERS CUMULATIVE

| DROPPED CLUBS: 0          |    | 17 CLUBS OF 49 ADDED 1 OR MORE<br>NEW MEMBERS | GENDER DISTRIBUTION        |              |     |
|---------------------------|----|-----------------------------------------------|----------------------------|--------------|-----|
|                           |    |                                               | MALE                       | 841 (66.75%) |     |
|                           |    |                                               | FEMALE                     | 419 (33.25%) |     |
| DROPPED MEMBERS           |    |                                               |                            |              |     |
| DECEASED                  | 20 | CLICK HERE FOR CUMULATIVE                     | TOTAL FAMILY UNIT MEMBERS  |              | 167 |
| CLUB CANCELLED 0 OTHER 63 |    | MEMBERSHIP DATA                               | FAMILY MEMBERS PAYING HALF |              | 00  |
|                           |    |                                               |                            |              | 86  |
| TOTAL                     | 83 |                                               | Bolo                       |              |     |